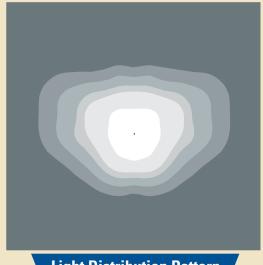

## Shoebox

Light Source: High-Pressure Sodium (Golden Yellow)

**Wattage**: 250 400 **Lumens**: 28,500 50,000

**Wattage:** 250 350 1,000\* **Lumens:** 20,000 33,000 110,000\*

**Light Pattern:** IESNA Type III (Oval)

IESNA Cutoff Classification: Full Cutoff

**Light Distribution Pattern** 