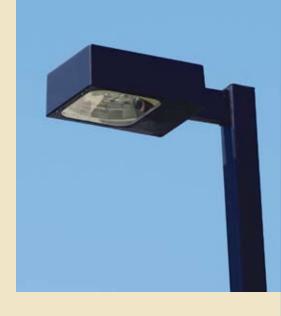

## **Shoebox**

The Shoebox combines a decorative, contemporary style with versatility and ample lighting effect. Perfect for streets, parking areas, commercial buildings and residential communities. The Shoebox provides excellent color rendition and its controlled light pattern reduces glare and keeps the light directed only where you want it, and just as important, where you don't. Available in black or dark bronze\* with one to four fixtures per pole.